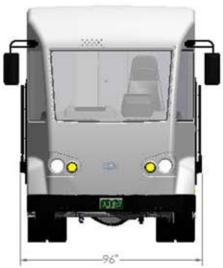

#### **DIMENSIONS, CHASSIS & WEIGHT**

Overall Length 280 inches
Overall Width 96 inches
Overall Height 124 inches
Seating 3 passenger
Wheelbase 178 inches
Curb Vehicle Weight 9,000 pounds
Gross Vehicle Weight 15,500 pounds