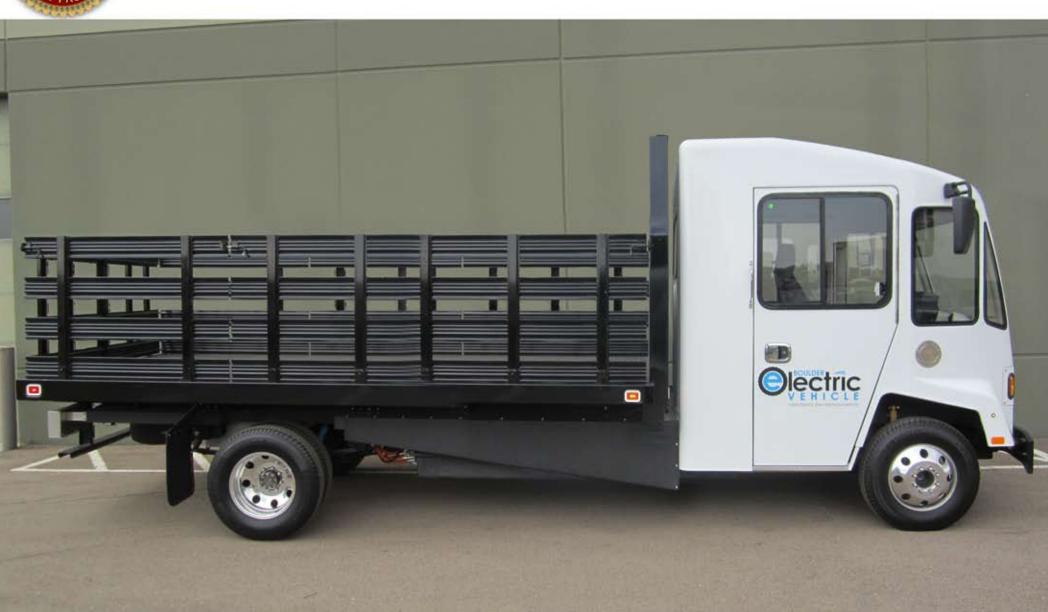

## Technical Specifications:

Introducing the revolutionary FB-1000 Flat Bed Truck from Boulder Electric Vehicle. Designed and engineered with the commercial fleet customer in mind, this work horse proves that it has never been more viable to operate cost effectively under electric power. The family of Boulder Electric Vehicles are built proudly in the USA. Customer vehicles have already been deployed and new units are available for 2013 delivery.