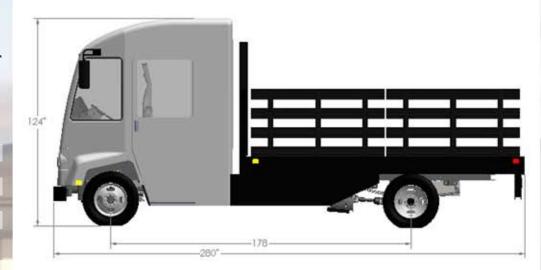

#### **DIMENSIONS, CHASSIS & WEIGHT**

Overall Length 280 inches
Overall Width 96 inches
Overall Height 124 inches
Seating 3 passenger
Wheelbase 178 inches
Curb Vehicle Weight 9,000 pounds
Gross Vehicle Weight 15,500 pounds